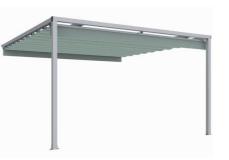

#### FREE-STANDING FRAME

Similar to the frame with crossbeams with a fundamental aesthetic difference: it does not have side beams.

It is characterized by the purity of its lines and integrates perfectly into all types of spaces where there is a need for protection.

Accept the double frame option.