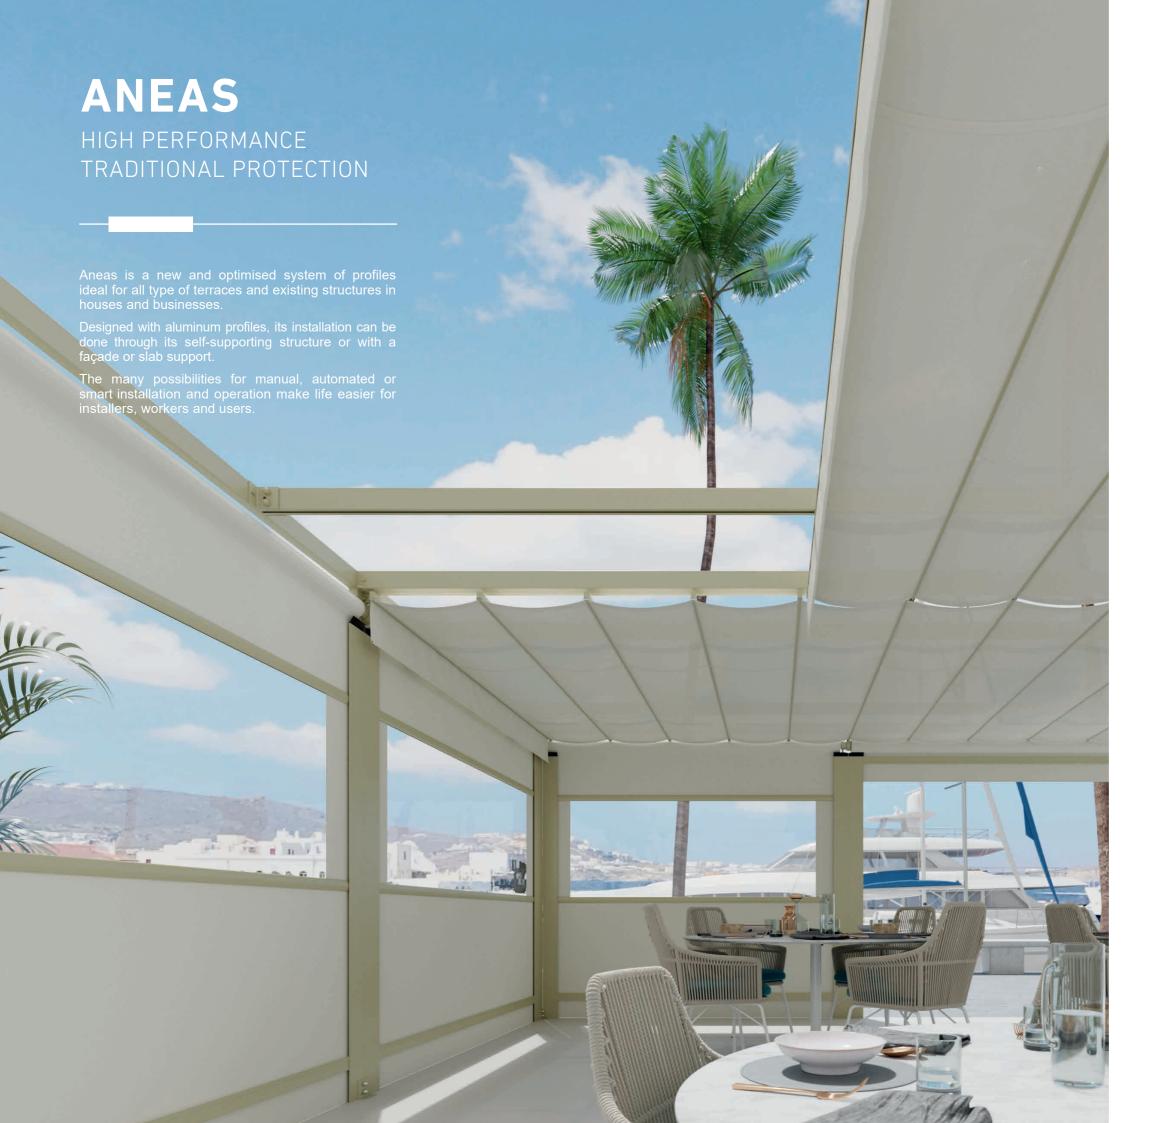

### BESPOKE AESTHETIC

An aluminum structure composed of clean lines with hidden joints between the

The variety of fabrics, designs and colors allows total freedom to the designer's cre-ativity.

#### INTEGRAL PROTECTION

With the possibility of installation with or without beams or between walls, integration with solutions like Wind Screens or Eros awnings are possible.