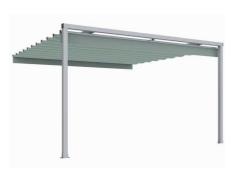

### BESPOKE AESTHETIC

An aluminum structure composed of clean lines with hidden joints between the

The variety of fabrics, designs and colors allows total freedom to the designer's cre-ativity.

### MAXIMUM DIMENSIONS

Aneas is a very strong and elegant system that autorize a maximum line and projection up to 23 ft. without the need of intermediate supports.

### WIND RESISTANCE

Aneas offers maximum performance even during moderately windy days and can withstand up to **class 3** wind speeds (30 mph).

# MAJOR ADVANTAGES FOR THE STALLER

The new profiles and accessories that Aneas allows provide **great comfort and ad-aptation to the place of installation**, facilitating the work of the fitter.

#### THE PERFECT LIGHTING

The connection aluminum profile between fabric pieces has a built **LED lighting**.

This way, we have ensured the enjoyment of space in an atmosphere of total comfort when night falls.