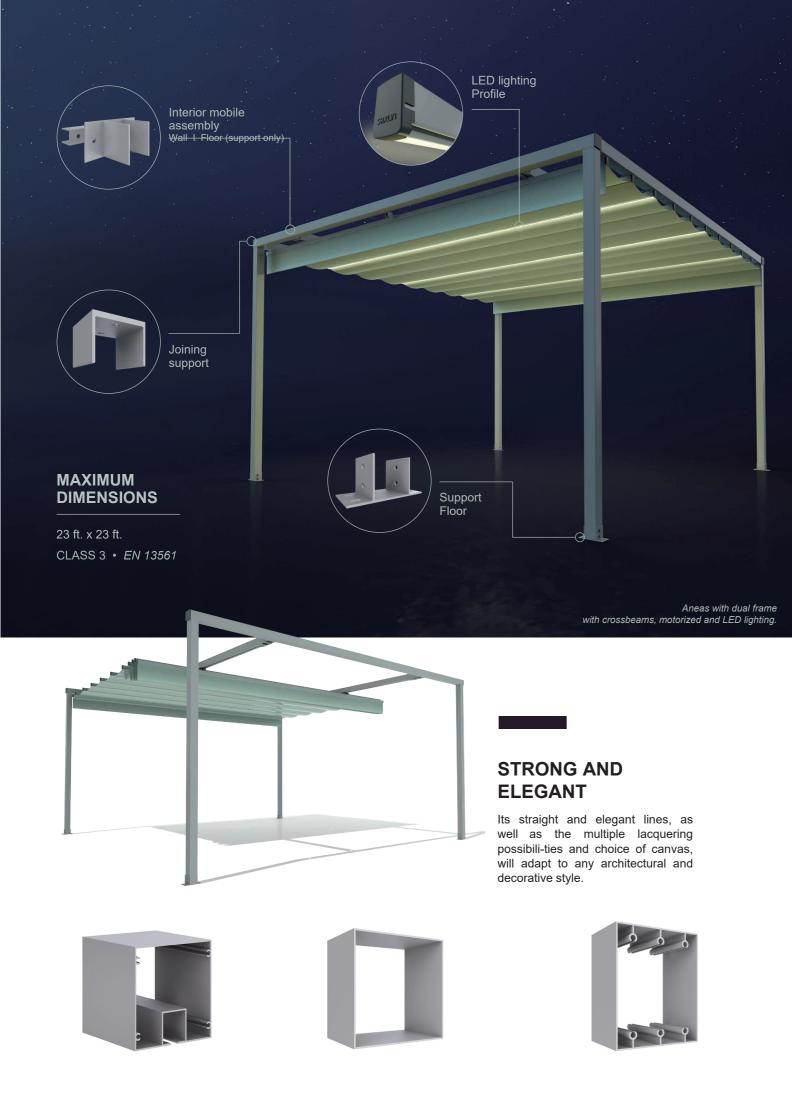

### MAXIMUM DIMENSIONS

Aneas is a very strong and elegant system that autorize a maximum line and projection up to 23 ft. without the need of intermediate supports.

# MAJOR ADVANTAGES FOR THE STALLER

The new profiles and accessories that Aneas allows provide **great comfort and ad-aptation to the place of installation**, facilitating the work of the fitter.

#### THE PERFECT LIGHTING

The connection aluminum profile between fabric pieces has a built **LED lighting**.

This way, we have ensured the enjoyment of space in an atmosphere of total comfort when night falls.

## **BETWEEN WALLS**

The Ideal option for patios or gardens that have mounting bases as walls and that facilitate the creation of integrated and balanced environments.

It is made up of longitudinal profiles attached to the fixing support and other transversal profiles that join both sides.