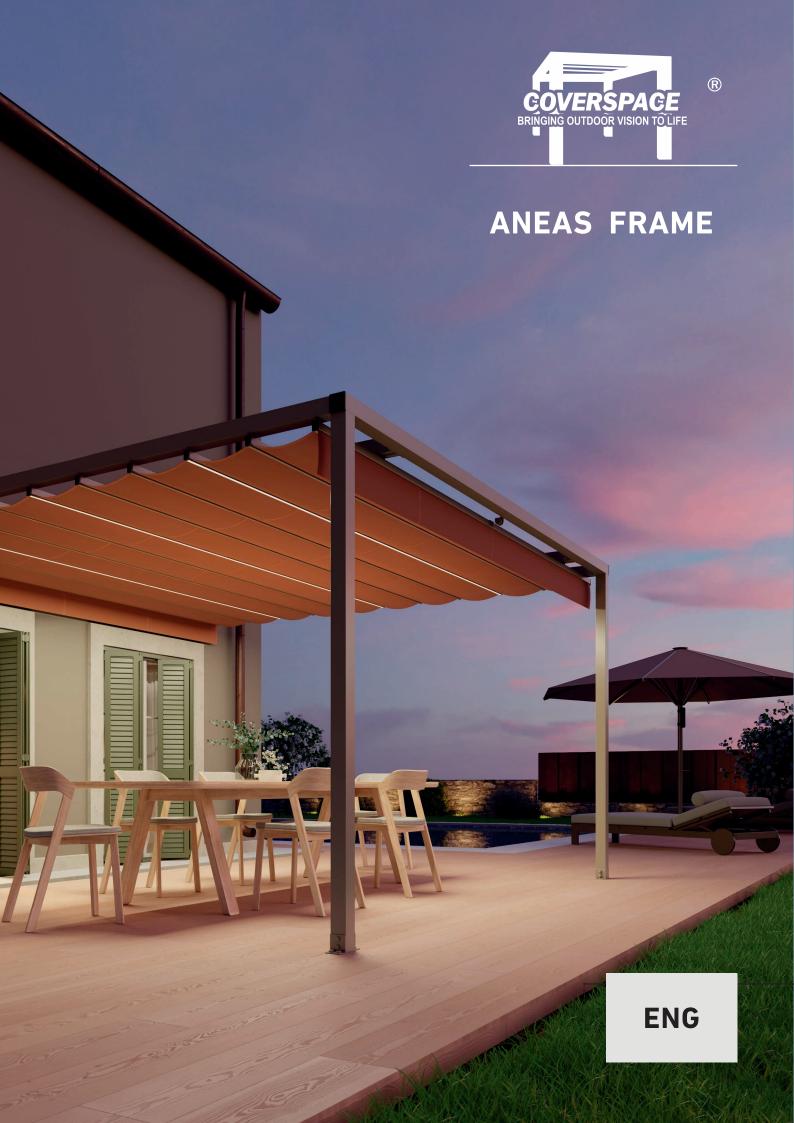

### MAXIMUM DIMENSIONS

Aneas is a very strong and elegant system that autorize a maximum line and projection up to 23 ft. without the need of intermediate supports.

### WIND RESISTANCE

Aneas offers maximum performance even during moderately windy days and can withstand up to **class 3** wind speeds (30 mph).

#### THE PERFECT LIGHTING

The connection aluminum profile between fabric pieces has a built **LED lighting**.

This way, we have ensured the enjoyment of space in an atmosphere of total comfort when night falls.